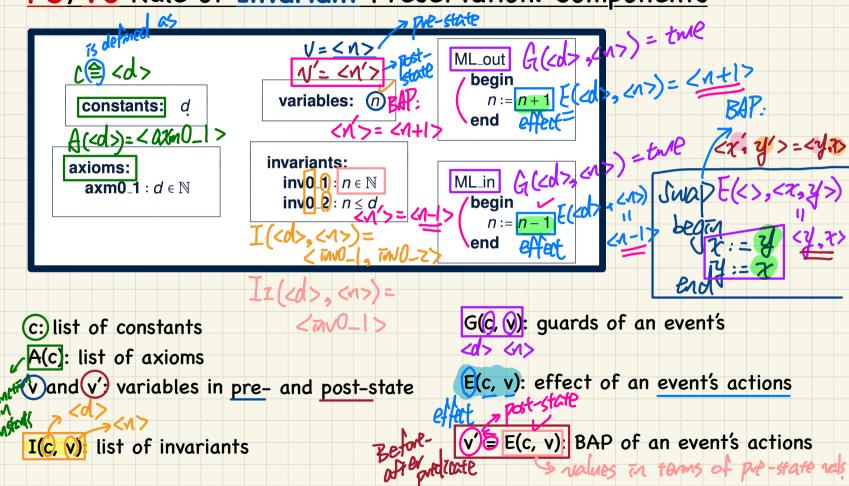

## Lecture 13 - Oct. 24

# **Bridge Controller**

# **Proof Obligation of Inv. Preservation Inference Rule: Syntax and Semantics**

## Announcements/Reminders

- ProgTest1 & WT1 results to be released <u>next Monday</u>.
- Lab4 released (ProgTest2 on November 6)
  - + Try to complete Part 1 ASAP.
  - + Follow the proof steps in <u>Part 2</u> & collect questions.
  - + Scheduled lab session on October 30.



#### **PO/VC** Rule of **Invariant** Preservation: Components





### **PO/VC** Rule of **Invariant** Preservation: Sequents



Me\_art/INVO\_1/IIVVI

P.O. 73 related to whether a not taking a state transition of event M2 att can TARESENSE/MATTATA TANO\_1

### **PO/VC** Rule of **Invariant** Preservation: Sequents



### **Inference Rule:** Syntax and Semantics