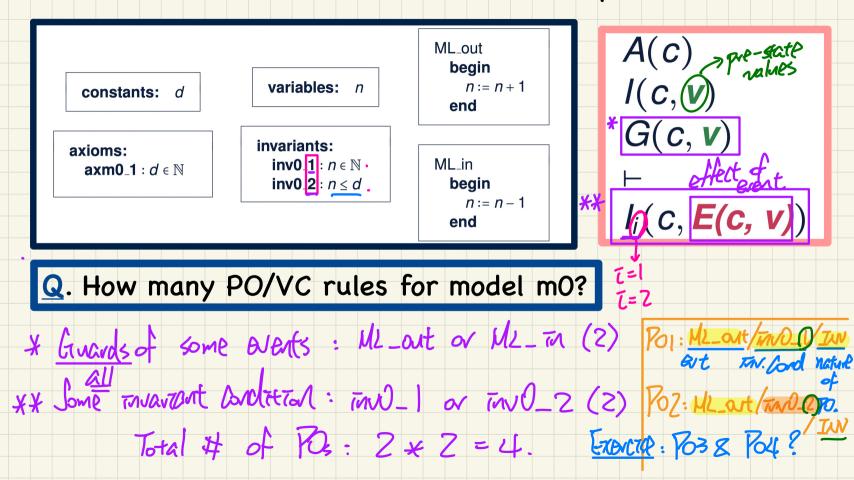

### **PO/VC** Rule of **Invariant** Preservation: Sequents

Me\_art/INVO\_1/IIVVI

P.O. 73 related to whether a not taking a state transition of event M2 att can TARESENSE/MATTATA TANO\_1

### **PO/VC** Rule of **Invariant** Preservation: Sequents