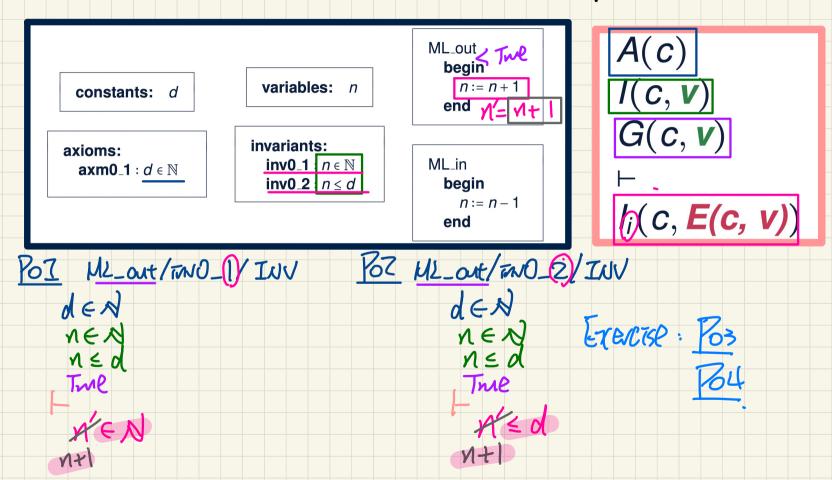

#### **PO/VC** Rule of **Invariant** Preservation: Components

### **PO/VC** Rule of **Invariant** Preservation: Sequents

Me\_art/INVO\_1/IIVVI

P.O. 73 related to whether a not taking a state transition of event M2 att can TARESENSE/MATTATA TANO\_1

### **PO/VC** Rule of **Invariant** Preservation: Sequents