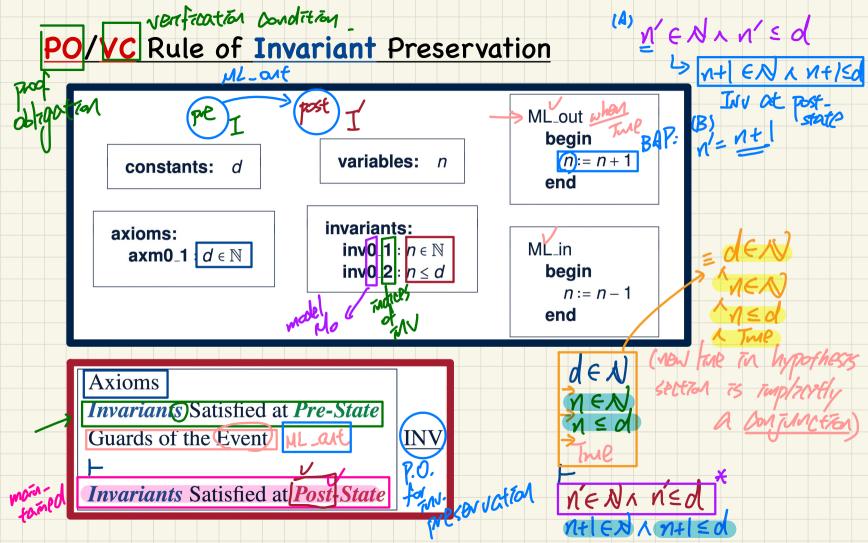

#### **PO/VC** Rule of **Invariant** Preservation: Components

### **PO/VC** Rule of **Invariant** Preservation: Sequents

Me\_art/INVO\_1/IIVVI

P.O. 73 related to whether a not taking a state transition of event M2 att can TARESENSE/MATTATA TANO\_1

### **PO/VC** Rule of **Invariant** Preservation: Sequents